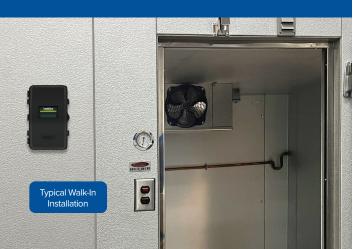

## **Universal Field-Mount Refrigeration Controller**

with temperature sensors and pressure transducer kit

The intelliGen<sup>™</sup> Field Mount (iFM) Kit is designed to install in the field for new unit coolers without factory mounted controls or retrofit of existing unit coolers with mechanical control to utilize the latest electronic control technology for refrigeration.

hardware in durable water-resistant case

Color-coded LED light bar displays 40ft

Remote mount up to 40ft from equipment

WORDS

NOT CODES

indoor and outdoor

MeliGen

Full-text user interface for easy