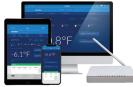

## IMMEDIATELY KNOW WHEN YOUR PRODUCT IS AT RISK

- The light bar alerts to issues which allows you to get help and gives you peace of mind.
- Monitor and track room temperature locally or remotely on any phone, tablet or laptop with an optional intelliGen™ Webserver Card (iWC) or Multi-System Control (MSC) Card.
- Optional intelliGen™ Integration Card (iIC) allows connection with Building Management System (BMS).

#### RECEIVE ALERTS BY

**BMS** 

F-mail