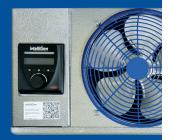

## RETROFIT KITS FOR BEACON II & QRC

The intelliGen™ retrofit kits enable users to retrofit and unify Heatcraft's existing Beacon II™ Refrigeration Controller and Quick Response Controller™ (QRC) into ONE control platform.

"Plug-n-Play", retrofit in less than 30 minutes

Simple setup with intelliGen™ Quick Start

ONE

The power of ONE platform, easy to maintain and operate