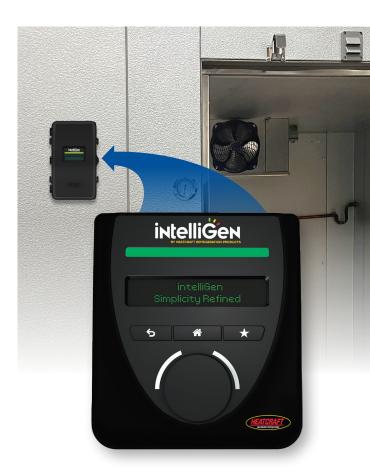

## **Universal Field-Mount Refrigeration Controller**

with temperature sensors and pressure transducer kit

The intelliGen<sup>™</sup> Field Mount (iFM) Kit is designed to install in the field for new unit coolers without factory mounted controls or retrofit of existing unit coolers with mechanical control to utilize the latest electronic control technology for refrigeration.

hardware in durable water-resistant case

Color-coded LED light bar displays 40ft

Remote mount up to 40ft from equipment

WORDS

NOT CODES

indoor and outdoor

MeliGen

Full-text user interface for easy

Set up in minutes with intelliGen diagnosis & service **Quick Start** 