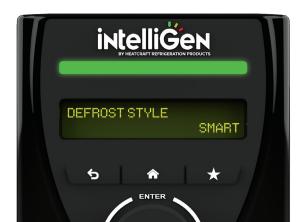

#### **DEFROST ONLY WHEN NEEDED**

- intelliGen™ detects when your system needs defrost, which automates the cycles and saves energy.
- Optimizes cooling time through the fan cycling.

## **REDUCE DISRUPTION TO YOUR BUSINESS**

- Quickly diagnose issues on your refrigeration system with the intelliGen<sup>™</sup> user-friendly interface.
- Text display and turn & press knob simplify servicing and reduce overall downtime.
- React immediately to avoid downtime.
- Save time with automatic data logging and download at no additional cost.
- Balance systems' run time to extend equipment life with add-on MSC Card.